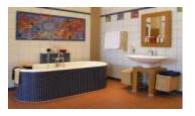

#### Bath concepts -

- Mirror molding
- Vanity counters
- Partitions and doors.
- Shower tray & seats
- > Wall panelling
- > Shelving

Vanity counters in various designs and bowl sizes along with wall panelling can give a totally different look to your bath. You can choose from solid.