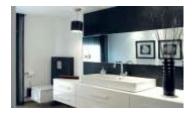

#### Bath concepts -

- Mirror molding
- Vanity counters
- Partitions and doors.
- Shower tray & seats
- > Wall panelling
- > Shelving

Vanity counters in various designs and bowl sizes along with wall panelling can give a totally different look to your bath. You can choose from solid.